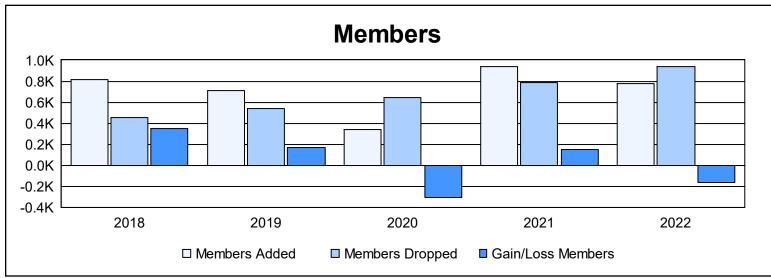

| Year      | New<br>Clubs | Dropped<br>Clubs | Gain/<br>Loss<br>Clubs | New<br>Members | Charter<br>Members | Reinstate<br>Members | Transfer<br>Members | Total<br>Member<br>Added | Total<br>Members<br>Dropped | Gain/<br>Loss<br>Members |
|-----------|--------------|------------------|------------------------|----------------|--------------------|----------------------|---------------------|--------------------------|-----------------------------|--------------------------|
| 2017-2018 | 9            | 1                | 8                      | 533            | 240                | 22                   | 15                  | 810                      | 458                         | 352                      |
| 2018-2019 | 11           | 2                | 9                      | 261            | 413                | 34                   | 6                   | 714                      | 542                         | 172                      |
| 2019-2020 | 10           | 3                | 7                      | 98             | 197                | 43                   | 5                   | 343                      | 646                         | -303                     |
| 2020-2021 | 16           | 15               | 1                      | 461            | 407                | 46                   | 22                  | 936                      | 782                         | 154                      |
| 2021-2022 | 5            | 16               | -11                    | 468            | 183                | 112                  | 14                  | 777                      | 942                         | -165                     |
| Average   | 10           | 7                | 3                      | 364            | 288                | 51                   | 12                  | 716                      | 674                         | 42                       |