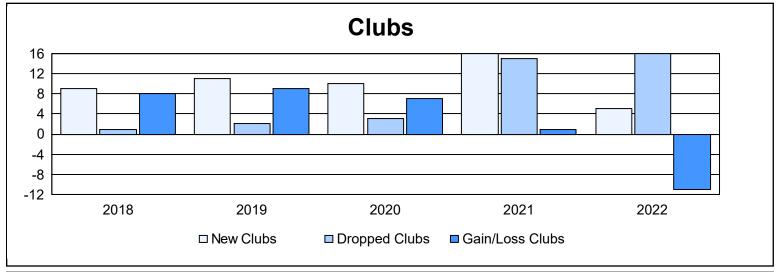

| Year      | New<br>Clubs | Dropped<br>Clubs | Gain/<br>Loss<br>Clubs | New<br>Members | Charter<br>Members | Reinstate<br>Members | Transfer<br>Members | Total<br>Member<br>Added | Total<br>Members<br>Dropped | Gain/<br>Loss<br>Members |
|-----------|--------------|------------------|------------------------|----------------|--------------------|----------------------|---------------------|--------------------------|-----------------------------|--------------------------|
| 2017-2018 | 9            | 1                | 8                      | 533            | 240                | 22                   | 15                  | 810                      | 458                         | 352                      |
| 2018-2019 | 11           | 2                | 9                      | 261            | 413                | 34                   | 6                   | 714                      | 542                         | 172                      |
| 2019-2020 | 10           | 3                | 7                      | 98             | 197                | 43                   | 5                   | 343                      | 646                         | -303                     |
| 2020-2021 | 16           | 15               | 1                      | 461            | 407                | 46                   | 22                  | 936                      | 782                         | 154                      |
| 2021-2022 | 5            | 16               | -11                    | 468            | 183                | 112                  | 14                  | 777                      | 942                         | -165                     |
| Average   | 10           | 7                | 3                      | 364            | 288                | 51                   | 12                  | 716                      | 674                         | 42                       |